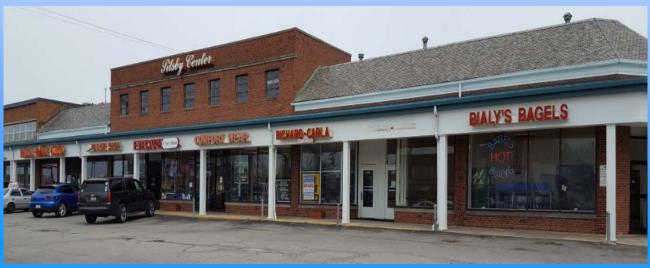

## Silsby Center University Heights, Ohio

1,660 to 1,725 square feet available

**Description:** 2255 - 2269 Warrensville Center Road. Plaza is approximately 12,000 sq ft.

**Co-Tenants:** Inline with Rascal House Pizza, Bialy's Bagels, Peter's Tailoring, Etc. **Nearby Tenants:** Walmart, Target, Macy's, Whole Foods, TJ Maxx, McDonald's, Verizon Wireless, Pet People, Dollar Tree, Tuesday Morning, GFS, Geraci's Pizza, etc.